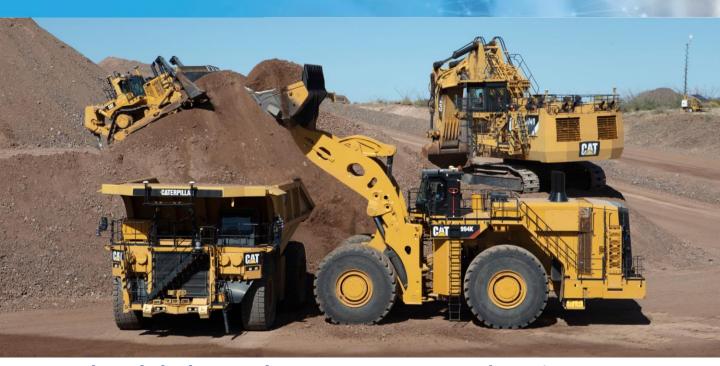

# **Quake Global Launches Battery Powered Equipment Locator for Caterpillar**

Quake Global, Inc. (QUAKE), Quake Global, a leading provider of IoT and M2M solutions to global markets, announced the launch of a Locator product family for Caterpillar, a leading manufacturer of construction and mining equipment, natural gas engines, and industrial gas turbines. This self-contained product is designed to remotely monitor non-powered assets worldwide while operating in extreme conditions.

Designed to have a multi-year battery life in a compact package, the Locator device enables wide usage and broad installation options. The Locator's two-way communication over satellite or terrestrial networks increases the accuracy of GPS asset location and utilization in industrial, construction, and military environments. The "slap and track" technology is an ideal and flexible solution for oil and gas, mining, and construction asset detection. With the ability to connect assets including non-powered tools and equipment, control inventory of remote sites, and improve return of investments, the Locator product is the perfect addition to the IoT world.