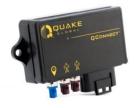

#### **QConnect**<sup>™</sup>

- ULTRA-COMPACT RUGGED GLOBAL CELLULAR MODEM
- Customize and unify your global asset tracking needs with QConnect. The global, IP67 rugged and programmable QConnect solves your telematics problems even in the toughest environments, that includes LTE / GPS / Wi-Fi / BLE / Ethernet.