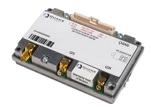

## Q4000

- SATELLITE AND CELLULAR DUAL MODE MODEM
- The industrial-grade Q4000 features cellular (LTE Cat M / NB IoT), satellite or dual-mode network configurations and fully programmable onboard applications with GPS.